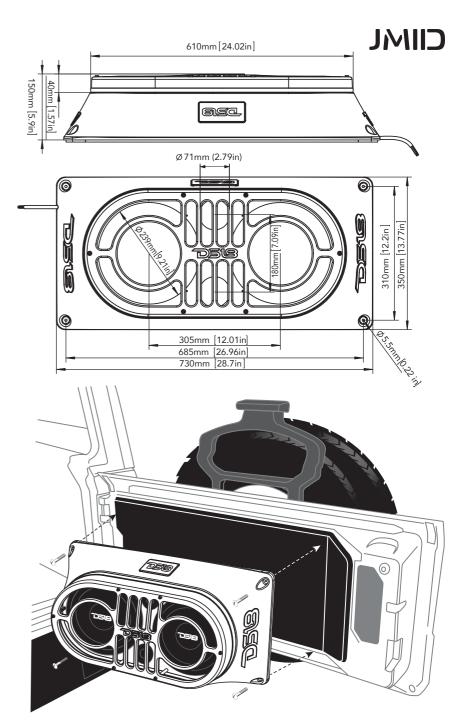

JMID IS DESIGNED FOR THE JEEP JK, JKU, JL & ANY OTHER UNIVERSAL APPLICATION.
THIS JMID HOUSES: 2 - 10" MIDRANGE SPEAKERS, AND 2 BULLET TWEETERS.

- MOUNTS 2 10" MIDRANGE SPEAKERS (DS18 PRO-X10M 10") MOUNTING HOLE DIAMETER: 234mm (9.21")
- MOUNTS 2 3" TWEETERS (DS18 PRO-TW220 3.18")
  MOUNTING HOLE DIAMETER: 71mm (2.79")
- ▶ 95mm (3.74") MAX SPEAKER DEPTH
- MIDRANGE SPEAKERS AND TWEETERS NOT INCLUDED

## JMIID MIDRANGE AND TWEETER BOX