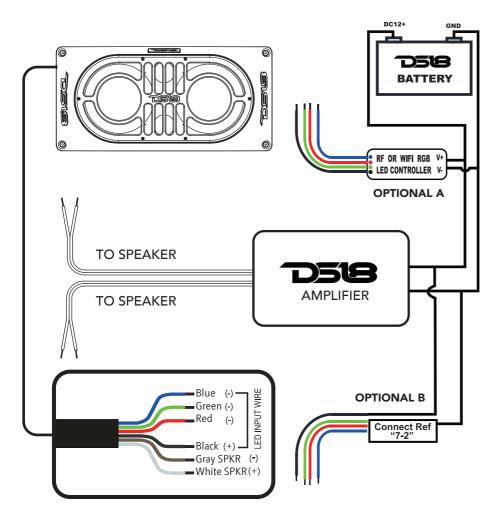

## **CIIML**

Durable Polyethylene (PE) Box
Injection ABS Grill With Built-In RGB Around The Grill Inside
Built-In RGB For DS18 Logo Badge
8 Core 1.5m Input Wires For RGB And Stereo Speakers
Size: D x W x H: 730mm / 350mm / 150mm
28.74" / 13.77" / 5.9"

## CIIML

Black Wire "BK" Connected to Battery Positive (+12v)
Blue Color Light "B" Connected to Battery Negative (-)
Green Color Light "G" Connected to Battery Negative (-)
Red Color Light "R" Connected to Battery Negative (-)
Purple Color Light "R" and "B" Connected to Battery Negative (-)
Yellow Color Light "R" and "G" Connected to Battery Negative (-)
Cyan Color Light "B" and "G" Connected to Battery Negative (-)
White Color Light "R"; "B" and "G" Connected to Battery Negative (-)